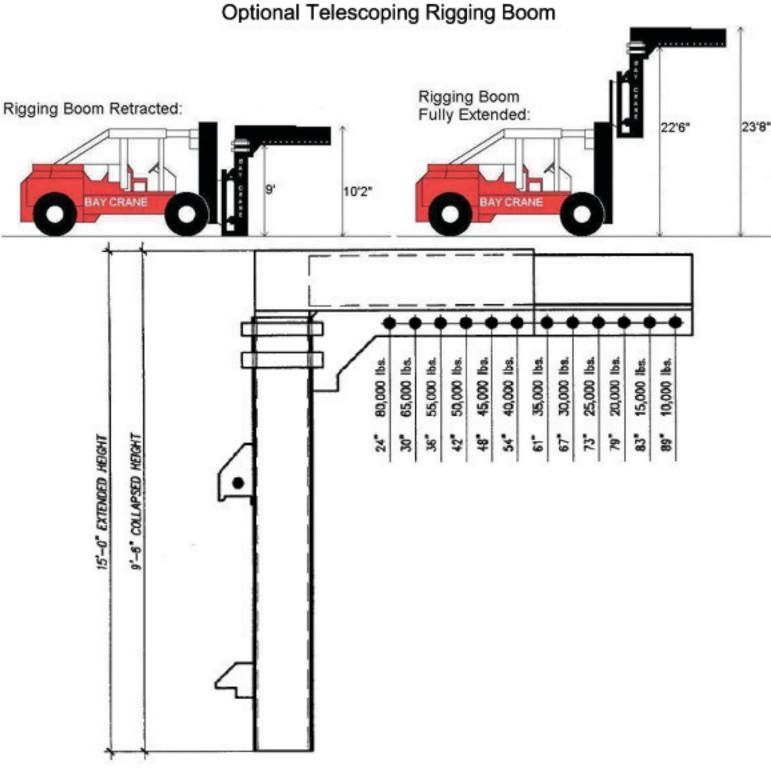

## 80,000LBS @ 24" LOAD CENTER

Total Weight of Chassis: 44,640 lbs Small Center Cwt: 11,305 lbs Main Cwt: 16,160 lbs Boom & Rest Wt. ~4,000 lbs

| B = 106"   C = 161"   1 - WIDTH ACROSS COUNTERWEIGHT   95.5"   2 - TREAD WIDTH, DRIVE AXLE   74.4"   3 - FORK SPREAD(STANDARD)   98.0"   4 - WIDTH OVER TIRES   101.5"   5 - OUTSIDE TURN RADIUS (TAIL SWING)   196.0"   6 - INSIDE TURN RADIUS   23.25"   7 - HEIGHT TO TOP OF "A" FRAME   102.0"   8 - HEIGHT TO TOP OF COUNTERWEIGHT   VARIES   9 - HEIGHT TO TOP OF CARRIAGE   99.0"   10 - STEER AXLE, CL TO REAR OF COUNTERWEIGHT   37.0"   11 - WHEELBASE   127.0"   12 - UNDERCLEARANCE (MAST)   4.0"   13 - DRIVE AXLE CL TO CARRIAGE FACE   37.5"   14 - OVERALL LENGTH, LESS FORKS   199.0"                                                                                                                                                                                                                                                                                                                                                                                                                                                                                                                                                                                                                                                                                                                                                                                                                                                                                                                                                                                                                                                                                                                                                                                                                                                                                                                                                                                                                                                                                                                        | A = 98"               |        |                 | 1       |  |
|-------------------------------------------------------------------------------------------------------------------------------------------------------------------------------------------------------------------------------------------------------------------------------------------------------------------------------------------------------------------------------------------------------------------------------------------------------------------------------------------------------------------------------------------------------------------------------------------------------------------------------------------------------------------------------------------------------------------------------------------------------------------------------------------------------------------------------------------------------------------------------------------------------------------------------------------------------------------------------------------------------------------------------------------------------------------------------------------------------------------------------------------------------------------------------------------------------------------------------------------------------------------------------------------------------------------------------------------------------------------------------------------------------------------------------------------------------------------------------------------------------------------------------------------------------------------------------------------------------------------------------------------------------------------------------------------------------------------------------------------------------------------------------------------------------------------------------------------------------------------------------------------------------------------------------------------------------------------------------------------------------------------------------------------------------------------------------------------------------------------------------|-----------------------|--------|-----------------|---------|--|
| C = 161"         1 - WIDTH ACROSS COUNTERWEIGHT       95.5"         2 - TREAD WIDTH, DRIVE AXLE       74.4"         3 - FORK SPREAD(STANDARD)       98.0"         4 - WIDTH OVER TIRES       101.5"         5 - OUTSIDE TURN RADIUS (TAIL SWING)       196.0"         6 - INSIDE TURN RADIUS       23.25"         7 - HEIGHT TO TOP OF "A" FRAME       102.0"         8 - HEIGHT TO TOP OF COUNTERWEIGHT       VARIES         9 - HEIGHT TO TOP OF CARRIAGE       99.0"         10 - STEER AXLE, CL TO REAR OF COUNTERWEIGHT       37.0"         11 - WHEELBASE       127.0"         12 - UNDERCLEARANCE (MAST)       4.0"         13 - DRIVE AXLE CL TO CARRIAGE FACE       37.5"                                                                                                                                                                                                                                                                                                                                                                                                                                                                                                                                                                                                                                                                                                                                                                                                                                                                                                                                                                                                                                                                                                                                                                                                                                                                                                                                                                                                                                            |                       |        |                 |         |  |
| 1 - WIDTH ACROSS COUNTERWEIGHT       95.5"         2 - TREAD WIDTH, DRIVE AXLE       74.4"         3 - FORK SPREAD(STANDARD)       98.0"         4 - WIDTH OVER TIRES       101.5"         5 - OUTSIDE TURN RADIUS ( TAIL SWING)       196.0"         6 - INSIDE TURN RADIUS       23.25"         7 - HEIGHT TO TOP OF "A" FRAME       102.0"         8 - HEIGHT TO TOP OF COUNTERWEIGHT       VARIES         9 - HEIGHT TO TOP OF CARRIAGE       99.0"         10 - STEER AXLE, CL TO REAR OF COUNTERWEIGHT       37.0"         11 - WHEELBASE       127.0"         12 - UNDERCLEARANCE (MAST)       4.0"         13 - DRIVE AXLE CL TO CARRIAGE FACE       37.5"                                                                                                                                                                                                                                                                                                                                                                                                                                                                                                                                                                                                                                                                                                                                                                                                                                                                                                                                                                                                                                                                                                                                                                                                                                                                                                                                                                                                                                                            |                       |        |                 |         |  |
| 2 - TREAD WIDTH, DRIVE AXLE       74.4"         3 - FORK SPREAD(STANDARD)       98.0"         4 - WIDTH OVER TIRES       101.5"         5 - OUTSIDE TURN RADIUS ( TAIL SWING)       196.0"         6 - INSIDE TURN RADIUS       23.25"         7 - HEIGHT TO TOP OF "A" FRAME       102.0"         8 - HEIGHT TO TOP OF COUNTERWEIGHT       VARIES         9 - HEIGHT TO TOP OF CARRIAGE       99.0"         10 - STEER AXLE, CL TO REAR OF COUNTERWEIGHT       37.0"         11 - WHEELBASE       127.0"         12 - UNDERCLEARANCE (MAST)       4.0"         13 - DRIVE AXLE CL TO CARRIAGE FACE       37.5"                                                                                                                                                                                                                                                                                                                                                                                                                                                                                                                                                                                                                                                                                                                                                                                                                                                                                                                                                                                                                                                                                                                                                                                                                                                                                                                                                                                                                                                                                                               |                       | 05.5"  |                 |         |  |
| 3 - FORK SPREAD(STANDARD)       98.0"         4 - WIDTH OVER TIRES       101.5"         5 - OUTSIDE TURN RADIUS (TAIL SWING)       196.0"         6 - INSIDE TURN RADIUS       23.25"         7 - HEIGHT TO TOP OF "A" FRAME       102.0"         8 - HEIGHT TO TOP OF COUNTERWEIGHT       VARIES         9 - HEIGHT TO TOP OF CARRIAGE       99.0"         10 - STEER AXLE, CL TO REAR OF COUNTERWEIGHT       37.0"         11 - WHEELBASE       127.0"         12 - UNDERCLEARANCE (MAST)       4.0"         13 - DRIVE AXLE CL TO CARRIAGE FACE       37.5"                                                                                                                                                                                                                                                                                                                                                                                                                                                                                                                                                                                                                                                                                                                                                                                                                                                                                                                                                                                                                                                                                                                                                                                                                                                                                                                                                                                                                                                                                                                                                                |                       |        |                 |         |  |
| 4 - WIDTH OVER TIRES 5 - OUTSIDE TURN RADIUS ( TAIL SWING) 6 - INSIDE TURN RADIUS 7 - HEIGHT TO TOP OF "A" FRAME 102.0" 8 - HEIGHT TO TOP OF COUNTERWEIGHT 9 - HEIGHT TO TOP OF CARRIAGE 9 - HEIGHT TO TOP OF CARRIAGE 10 - STEER AXLE, CL TO REAR OF COUNTERWEIGHT 37.0" 11 - WHEELBASE 12 - UNDERCLEARANCE (MAST) 4.0" 13 - DRIVE AXLE CL TO CARRIAGE FACE 37.5"                                                                                                                                                                                                                                                                                                                                                                                                                                                                                                                                                                                                                                                                                                                                                                                                                                                                                                                                                                                                                                                                                                                                                                                                                                                                                                                                                                                                                                                                                                                                                                                                                                                                                                                                                            |                       |        |                 |         |  |
| 5 - OUTSIDE TURN RADIUS ( TAIL SWING) 196.0" 6 - INSIDE TURN RADIUS 23.25" 7 - HEIGHT TO TOP OF "A" FRAME 102.0" 8 - HEIGHT TO TOP OF COUNTERWEIGHT VARIES 9 - HEIGHT TO TOP OF CARRIAGE 99.0" 10 - STEER AXLE, CL TO REAR OF COUNTERWEIGHT 37.0" 11 - WHEELBASE 127.0" 12 - UNDERCLEARANCE (MAST) 4.0" 13 - DRIVE AXLE CL TO CARRIAGE FACE 37.5"                                                                                                                                                                                                                                                                                                                                                                                                                                                                                                                                                                                                                                                                                                                                                                                                                                                                                                                                                                                                                                                                                                                                                                                                                                                                                                                                                                                                                                                                                                                                                                                                                                                                                                                                                                             |                       |        |                 |         |  |
| 6 - INSIDE TURN RADIUS 23.25" 7 - HEIGHT TO TOP OF "A" FRAME 102.0" 8 - HEIGHT TO TOP OF COUNTERWEIGHT VARIES 9 - HEIGHT TO TOP OF CARRIAGE 99.0" 10 - STEER AXLE, CL TO REAR OF COUNTERWEIGHT 37.0" 11 - WHEELBASE 127.0" 12 - UNDERCLEARANCE (MAST) 4.0" 13 - DRIVE AXLE CL TO CARRIAGE FACE 37.5"                                                                                                                                                                                                                                                                                                                                                                                                                                                                                                                                                                                                                                                                                                                                                                                                                                                                                                                                                                                                                                                                                                                                                                                                                                                                                                                                                                                                                                                                                                                                                                                                                                                                                                                                                                                                                          |                       |        |                 |         |  |
| 7 - HEIGHT TO TOP OF "A" FRAME 102.0"  8 - HEIGHT TO TOP OF COUNTERWEIGHT VARIES  9 - HEIGHT TO TOP OF CARRIAGE 99.0"  10 - STEER AXLE, CL TO REAR OF COUNTERWEIGHT 37.0"  11 - WHEELBASE 127.0"  12 - UNDERCLEARANCE (MAST) 4.0"  13 - DRIVE AXLE CL TO CARRIAGE FACE 37.5"                                                                                                                                                                                                                                                                                                                                                                                                                                                                                                                                                                                                                                                                                                                                                                                                                                                                                                                                                                                                                                                                                                                                                                                                                                                                                                                                                                                                                                                                                                                                                                                                                                                                                                                                                                                                                                                  |                       |        |                 |         |  |
| 8 - HEIGHT TO TOP OF COUNTERWEIGHT VARIES 9 - HEIGHT TO TOP OF CARRIAGE 99.0" 10 - STEER AXLE, CL TO REAR OF COUNTERWEIGHT 37.0" 11 - WHEELBASE 127.0" 12 - UNDERCLEARANCE (MAST) 4.0" 13 - DRIVE AXLE CL TO CARRIAGE FACE 37.5"                                                                                                                                                                                                                                                                                                                                                                                                                                                                                                                                                                                                                                                                                                                                                                                                                                                                                                                                                                                                                                                                                                                                                                                                                                                                                                                                                                                                                                                                                                                                                                                                                                                                                                                                                                                                                                                                                              |                       |        |                 |         |  |
| 9 - HEIGHT TO TOP OF CARRIAGE       99.0"         10 - STEER AXLE, CL TO REAR OF COUNTERWEIGHT       37.0"         11 - WHEELBASE       127.0"         12 - UNDERCLEARANCE (MAST)       4.0"         13 - DRIVE AXLE CL TO CARRIAGE FACE       37.5"                                                                                                                                                                                                                                                                                                                                                                                                                                                                                                                                                                                                                                                                                                                                                                                                                                                                                                                                                                                                                                                                                                                                                                                                                                                                                                                                                                                                                                                                                                                                                                                                                                                                                                                                                                                                                                                                          |                       |        |                 |         |  |
| 10 - STEER AXLE, CL TO REAR OF COUNTERWEIGHT       37.0"         11 - WHEELBASE       127.0"         12 - UNDERCLEARANCE (MAST)       4.0"         13 - DRIVE AXLE CL TO CARRIAGE FACE       37.5"                                                                                                                                                                                                                                                                                                                                                                                                                                                                                                                                                                                                                                                                                                                                                                                                                                                                                                                                                                                                                                                                                                                                                                                                                                                                                                                                                                                                                                                                                                                                                                                                                                                                                                                                                                                                                                                                                                                            |                       |        |                 |         |  |
| 11 - WHEELBASE       127.0"         12 - UNDERCLEARANCE (MAST)       4.0"         13 - DRIVE AXLE CL TO CARRIAGE FACE       37.5"                                                                                                                                                                                                                                                                                                                                                                                                                                                                                                                                                                                                                                                                                                                                                                                                                                                                                                                                                                                                                                                                                                                                                                                                                                                                                                                                                                                                                                                                                                                                                                                                                                                                                                                                                                                                                                                                                                                                                                                             |                       |        |                 |         |  |
| 12 - UNDERCLEARANCE (MAST) 4.0" 13 - DRIVE AXLE CL TO CARRIAGE FACE 37.5"                                                                                                                                                                                                                                                                                                                                                                                                                                                                                                                                                                                                                                                                                                                                                                                                                                                                                                                                                                                                                                                                                                                                                                                                                                                                                                                                                                                                                                                                                                                                                                                                                                                                                                                                                                                                                                                                                                                                                                                                                                                     |                       |        |                 |         |  |
| 13 - DRIVE AXLE CL TO CARRIAGE FACE 37.5"                                                                                                                                                                                                                                                                                                                                                                                                                                                                                                                                                                                                                                                                                                                                                                                                                                                                                                                                                                                                                                                                                                                                                                                                                                                                                                                                                                                                                                                                                                                                                                                                                                                                                                                                                                                                                                                                                                                                                                                                                                                                                     |                       | _      |                 |         |  |
| 10   2   11   2   12   2   13   2   14   2   15   2   15   2   15   2   15   2   15   2   15   2   15   2   15   2   15   2   15   2   15   2   15   2   15   2   15   2   15   2   15   2   15   2   15   2   15   2   15   2   15   2   15   2   15   2   15   2   15   2   15   2   15   2   15   2   15   2   15   2   15   2   15   2   15   2   15   2   15   2   15   2   15   2   15   2   15   2   15   2   15   2   15   2   15   2   15   2   15   2   15   2   15   2   15   2   15   2   15   2   15   2   15   2   15   2   15   2   15   2   15   2   15   2   15   2   15   2   15   2   15   2   15   2   15   2   15   2   15   2   15   2   15   2   15   2   15   2   15   2   15   2   15   2   15   2   15   2   15   2   15   2   15   2   15   2   15   2   15   2   15   2   15   2   15   2   15   2   15   2   15   2   15   2   15   2   15   2   15   2   15   2   15   2   15   2   15   2   15   2   15   2   15   2   15   2   15   2   15   2   15   2   15   2   15   2   15   2   15   2   15   2   15   2   15   2   15   2   15   2   15   2   15   2   15   2   15   2   15   2   15   2   15   2   15   2   15   2   15   2   15   2   15   2   15   2   15   2   15   2   15   2   15   2   15   2   15   2   15   2   15   2   15   2   15   2   15   2   15   2   15   2   15   2   15   2   15   2   15   2   15   2   15   2   15   2   15   2   15   2   15   2   15   2   15   2   15   2   15   2   15   2   15   2   15   2   15   2   15   2   15   2   15   2   15   2   15   2   15   2   15   2   15   2   15   2   15   2   15   2   15   2   15   2   15   2   15   2   15   2   15   2   15   2   15   2   15   2   15   2   15   2   15   2   15   2   15   2   15   2   15   2   15   2   15   2   15   2   15   2   15   2   15   2   15   2   15   2   15   2   15   2   15   2   15   2   15   2   15   2   15   2   15   2   15   2   15   2   15   2   15   2   15   2   15   2   15   2   15   2   15   2   15   2   15   2   15   2   15   2   15   2   15   2   15   2   15   2   15   2   15   2   15   2   15   2   15   2   15   2   15   2   15   2   15 |                       |        |                 |         |  |
| 1995.0                                                                                                                                                                                                                                                                                                                                                                                                                                                                                                                                                                                                                                                                                                                                                                                                                                                                                                                                                                                                                                                                                                                                                                                                                                                                                                                                                                                                                                                                                                                                                                                                                                                                                                                                                                                                                                                                                                                                                                                                                                                                                                                        |                       |        |                 |         |  |
|                                                                                                                                                                                                                                                                                                                                                                                                                                                                                                                                                                                                                                                                                                                                                                                                                                                                                                                                                                                                                                                                                                                                                                                                                                                                                                                                                                                                                                                                                                                                                                                                                                                                                                                                                                                                                                                                                                                                                                                                                                                                                                                               | 100.0                 |        |                 |         |  |
|                                                                                                                                                                                                                                                                                                                                                                                                                                                                                                                                                                                                                                                                                                                                                                                                                                                                                                                                                                                                                                                                                                                                                                                                                                                                                                                                                                                                                                                                                                                                                                                                                                                                                                                                                                                                                                                                                                                                                                                                                                                                                                                               |                       |        |                 |         |  |
| MIN. AISLE / RIGHTANGLE STACK (LOAD LENGTH) 227.5"                                                                                                                                                                                                                                                                                                                                                                                                                                                                                                                                                                                                                                                                                                                                                                                                                                                                                                                                                                                                                                                                                                                                                                                                                                                                                                                                                                                                                                                                                                                                                                                                                                                                                                                                                                                                                                                                                                                                                                                                                                                                            | MIN. AISLE / RIGHTA   | 227.5" |                 |         |  |
| CDADEADUTY EMPTY 31.2%                                                                                                                                                                                                                                                                                                                                                                                                                                                                                                                                                                                                                                                                                                                                                                                                                                                                                                                                                                                                                                                                                                                                                                                                                                                                                                                                                                                                                                                                                                                                                                                                                                                                                                                                                                                                                                                                                                                                                                                                                                                                                                        | GRADEABILITY          |        | EMPTY           | 31.2%   |  |
| LOADED 51.3%                                                                                                                                                                                                                                                                                                                                                                                                                                                                                                                                                                                                                                                                                                                                                                                                                                                                                                                                                                                                                                                                                                                                                                                                                                                                                                                                                                                                                                                                                                                                                                                                                                                                                                                                                                                                                                                                                                                                                                                                                                                                                                                  |                       |        | LOADED          | 51.3%   |  |
| CRADE CLEARANCE CENTER OF TRUCK 63%                                                                                                                                                                                                                                                                                                                                                                                                                                                                                                                                                                                                                                                                                                                                                                                                                                                                                                                                                                                                                                                                                                                                                                                                                                                                                                                                                                                                                                                                                                                                                                                                                                                                                                                                                                                                                                                                                                                                                                                                                                                                                           | GRADE CLEARANCE       |        | CENTER OF TRUCK | 63%     |  |
| REAR OVERHANG 48%                                                                                                                                                                                                                                                                                                                                                                                                                                                                                                                                                                                                                                                                                                                                                                                                                                                                                                                                                                                                                                                                                                                                                                                                                                                                                                                                                                                                                                                                                                                                                                                                                                                                                                                                                                                                                                                                                                                                                                                                                                                                                                             |                       |        | REAR OVERHANG   | 48%     |  |
| TIRES 10:00X20 SOLO MATIC                                                                                                                                                                                                                                                                                                                                                                                                                                                                                                                                                                                                                                                                                                                                                                                                                                                                                                                                                                                                                                                                                                                                                                                                                                                                                                                                                                                                                                                                                                                                                                                                                                                                                                                                                                                                                                                                                                                                                                                                                                                                                                     | TIRES 10:00X20 SOLO N |        |                 | IATIC   |  |
| 90 DEGREE MIN. INTERSECTING AISLE 161.6"                                                                                                                                                                                                                                                                                                                                                                                                                                                                                                                                                                                                                                                                                                                                                                                                                                                                                                                                                                                                                                                                                                                                                                                                                                                                                                                                                                                                                                                                                                                                                                                                                                                                                                                                                                                                                                                                                                                                                                                                                                                                                      | O DEGREE MIN. INT     | 161.6" |                 |         |  |
|                                                                                                                                                                                                                                                                                                                                                                                                                                                                                                                                                                                                                                                                                                                                                                                                                                                                                                                                                                                                                                                                                                                                                                                                                                                                                                                                                                                                                                                                                                                                                                                                                                                                                                                                                                                                                                                                                                                                                                                                                                                                                                                               |                       |        |                 |         |  |
| EMPTY LOADED                                                                                                                                                                                                                                                                                                                                                                                                                                                                                                                                                                                                                                                                                                                                                                                                                                                                                                                                                                                                                                                                                                                                                                                                                                                                                                                                                                                                                                                                                                                                                                                                                                                                                                                                                                                                                                                                                                                                                                                                                                                                                                                  |                       |        | EMPTY           | LOADED  |  |
| 1ST. 2.0 MPH 2.0 MPH                                                                                                                                                                                                                                                                                                                                                                                                                                                                                                                                                                                                                                                                                                                                                                                                                                                                                                                                                                                                                                                                                                                                                                                                                                                                                                                                                                                                                                                                                                                                                                                                                                                                                                                                                                                                                                                                                                                                                                                                                                                                                                          | TRAVEL SPEED          | 1ST.   | 2.0 MPH         | 2.0 MPH |  |
| TRAVEL SPEED 2ND. 4.0 MPH 4.0 MPH                                                                                                                                                                                                                                                                                                                                                                                                                                                                                                                                                                                                                                                                                                                                                                                                                                                                                                                                                                                                                                                                                                                                                                                                                                                                                                                                                                                                                                                                                                                                                                                                                                                                                                                                                                                                                                                                                                                                                                                                                                                                                             |                       | 2ND.   | 4.0 MPH         | 4.0 MPH |  |
| 3RD. 11.0 MPH N.A.                                                                                                                                                                                                                                                                                                                                                                                                                                                                                                                                                                                                                                                                                                                                                                                                                                                                                                                                                                                                                                                                                                                                                                                                                                                                                                                                                                                                                                                                                                                                                                                                                                                                                                                                                                                                                                                                                                                                                                                                                                                                                                            |                       | 3RD.   | 11.0 MPH        | N.A.    |  |