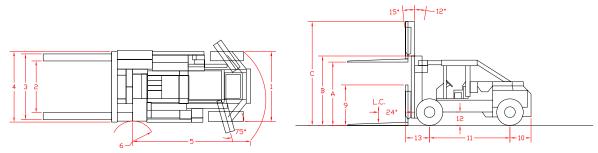

## 80,000LBS @ 24" LOAD CENTER

Total Weight of Chassis: 44,640 lbs Small Center Cwt: 11,305 lbs Main Cwt: 16,160 lbs Boom & Rest Wt. ~4,000 lbs

| B = 106"   C = 161"   1 - WIDTH ACROSS COUNTERWEIGHT   95.5"   2 - TREAD WIDTH, DRIVE AXLE   74.4"   3 - FORK SPREAD(STANDARD)   98.0"   4 - WIDTH OVER TIRES   101.5"   5 - OUTSIDE TURN RADIUS (TAIL SWING)   196.0"   6 - INSIDE TURN RADIUS   23.25"   7 - HEIGHT TO TOP OF "A" FRAME   102.0"   8 - HEIGHT TO TOP OF COUNTERWEIGHT   VARIES   9 - HEIGHT TO TOP OF CARRIAGE   99.0"   10 - STEER AXLE, CL TO REAR OF COUNTERWEIGHT   37.0"   11 - WHEELBASE   127.0"   12 - UNDERCLEARANCE (MAST)   4.0"   13 - DRIVE AXLE CL TO CARRIAGE FACE   37.5"   14 - OVERALL LENGTH, LESS FORKS   199.0"                                                                                                                                                                                                                                                                                                                                                                                                                                                                                                                                                                                                                                                                                                                                                                                                                                                                                                                                                                                                                                                                                                                                                                                                                                                                                                                                                                                                                                                                                                                        | A = 98"               |        |                 | 1       |  |
|-------------------------------------------------------------------------------------------------------------------------------------------------------------------------------------------------------------------------------------------------------------------------------------------------------------------------------------------------------------------------------------------------------------------------------------------------------------------------------------------------------------------------------------------------------------------------------------------------------------------------------------------------------------------------------------------------------------------------------------------------------------------------------------------------------------------------------------------------------------------------------------------------------------------------------------------------------------------------------------------------------------------------------------------------------------------------------------------------------------------------------------------------------------------------------------------------------------------------------------------------------------------------------------------------------------------------------------------------------------------------------------------------------------------------------------------------------------------------------------------------------------------------------------------------------------------------------------------------------------------------------------------------------------------------------------------------------------------------------------------------------------------------------------------------------------------------------------------------------------------------------------------------------------------------------------------------------------------------------------------------------------------------------------------------------------------------------------------------------------------------------|-----------------------|--------|-----------------|---------|--|
| C = 161"         1 - WIDTH ACROSS COUNTERWEIGHT       95.5"         2 - TREAD WIDTH, DRIVE AXLE       74.4"         3 - FORK SPREAD(STANDARD)       98.0"         4 - WIDTH OVER TIRES       101.5"         5 - OUTSIDE TURN RADIUS (TAIL SWING)       196.0"         6 - INSIDE TURN RADIUS       23.25"         7 - HEIGHT TO TOP OF "A" FRAME       102.0"         8 - HEIGHT TO TOP OF COUNTERWEIGHT       VARIES         9 - HEIGHT TO TOP OF CARRIAGE       99.0"         10 - STEER AXLE, CL TO REAR OF COUNTERWEIGHT       37.0"         11 - WHEELBASE       127.0"         12 - UNDERCLEARANCE (MAST)       4.0"         13 - DRIVE AXLE CL TO CARRIAGE FACE       37.5"                                                                                                                                                                                                                                                                                                                                                                                                                                                                                                                                                                                                                                                                                                                                                                                                                                                                                                                                                                                                                                                                                                                                                                                                                                                                                                                                                                                                                                            |                       |        |                 |         |  |
| 1 - WIDTH ACROSS COUNTERWEIGHT       95.5"         2 - TREAD WIDTH, DRIVE AXLE       74.4"         3 - FORK SPREAD(STANDARD)       98.0"         4 - WIDTH OVER TIRES       101.5"         5 - OUTSIDE TURN RADIUS ( TAIL SWING)       196.0"         6 - INSIDE TURN RADIUS       23.25"         7 - HEIGHT TO TOP OF "A" FRAME       102.0"         8 - HEIGHT TO TOP OF COUNTERWEIGHT       VARIES         9 - HEIGHT TO TOP OF CARRIAGE       99.0"         10 - STEER AXLE, CL TO REAR OF COUNTERWEIGHT       37.0"         11 - WHEELBASE       127.0"         12 - UNDERCLEARANCE (MAST)       4.0"         13 - DRIVE AXLE CL TO CARRIAGE FACE       37.5"                                                                                                                                                                                                                                                                                                                                                                                                                                                                                                                                                                                                                                                                                                                                                                                                                                                                                                                                                                                                                                                                                                                                                                                                                                                                                                                                                                                                                                                            |                       |        |                 |         |  |
| 2 - TREAD WIDTH, DRIVE AXLE       74.4"         3 - FORK SPREAD(STANDARD)       98.0"         4 - WIDTH OVER TIRES       101.5"         5 - OUTSIDE TURN RADIUS ( TAIL SWING)       196.0"         6 - INSIDE TURN RADIUS       23.25"         7 - HEIGHT TO TOP OF "A" FRAME       102.0"         8 - HEIGHT TO TOP OF COUNTERWEIGHT       VARIES         9 - HEIGHT TO TOP OF CARRIAGE       99.0"         10 - STEER AXLE, CL TO REAR OF COUNTERWEIGHT       37.0"         11 - WHEELBASE       127.0"         12 - UNDERCLEARANCE (MAST)       4.0"         13 - DRIVE AXLE CL TO CARRIAGE FACE       37.5"                                                                                                                                                                                                                                                                                                                                                                                                                                                                                                                                                                                                                                                                                                                                                                                                                                                                                                                                                                                                                                                                                                                                                                                                                                                                                                                                                                                                                                                                                                               |                       | 05.5"  |                 |         |  |
| 3 - FORK SPREAD(STANDARD)       98.0"         4 - WIDTH OVER TIRES       101.5"         5 - OUTSIDE TURN RADIUS (TAIL SWING)       196.0"         6 - INSIDE TURN RADIUS       23.25"         7 - HEIGHT TO TOP OF "A" FRAME       102.0"         8 - HEIGHT TO TOP OF COUNTERWEIGHT       VARIES         9 - HEIGHT TO TOP OF CARRIAGE       99.0"         10 - STEER AXLE, CL TO REAR OF COUNTERWEIGHT       37.0"         11 - WHEELBASE       127.0"         12 - UNDERCLEARANCE (MAST)       4.0"         13 - DRIVE AXLE CL TO CARRIAGE FACE       37.5"                                                                                                                                                                                                                                                                                                                                                                                                                                                                                                                                                                                                                                                                                                                                                                                                                                                                                                                                                                                                                                                                                                                                                                                                                                                                                                                                                                                                                                                                                                                                                                |                       |        |                 |         |  |
| 4 - WIDTH OVER TIRES 5 - OUTSIDE TURN RADIUS ( TAIL SWING) 6 - INSIDE TURN RADIUS 7 - HEIGHT TO TOP OF "A" FRAME 102.0" 8 - HEIGHT TO TOP OF COUNTERWEIGHT 9 - HEIGHT TO TOP OF CARRIAGE 9 - HEIGHT TO TOP OF CARRIAGE 10 - STEER AXLE, CL TO REAR OF COUNTERWEIGHT 37.0" 11 - WHEELBASE 12 - UNDERCLEARANCE (MAST) 4.0" 13 - DRIVE AXLE CL TO CARRIAGE FACE 37.5"                                                                                                                                                                                                                                                                                                                                                                                                                                                                                                                                                                                                                                                                                                                                                                                                                                                                                                                                                                                                                                                                                                                                                                                                                                                                                                                                                                                                                                                                                                                                                                                                                                                                                                                                                            |                       |        |                 |         |  |
| 5 - OUTSIDE TURN RADIUS ( TAIL SWING) 196.0" 6 - INSIDE TURN RADIUS 23.25" 7 - HEIGHT TO TOP OF "A" FRAME 102.0" 8 - HEIGHT TO TOP OF COUNTERWEIGHT VARIES 9 - HEIGHT TO TOP OF CARRIAGE 99.0" 10 - STEER AXLE, CL TO REAR OF COUNTERWEIGHT 37.0" 11 - WHEELBASE 127.0" 12 - UNDERCLEARANCE (MAST) 4.0" 13 - DRIVE AXLE CL TO CARRIAGE FACE 37.5"                                                                                                                                                                                                                                                                                                                                                                                                                                                                                                                                                                                                                                                                                                                                                                                                                                                                                                                                                                                                                                                                                                                                                                                                                                                                                                                                                                                                                                                                                                                                                                                                                                                                                                                                                                             |                       |        |                 |         |  |
| 6 - INSIDE TURN RADIUS 23.25" 7 - HEIGHT TO TOP OF "A" FRAME 102.0" 8 - HEIGHT TO TOP OF COUNTERWEIGHT VARIES 9 - HEIGHT TO TOP OF CARRIAGE 99.0" 10 - STEER AXLE, CL TO REAR OF COUNTERWEIGHT 37.0" 11 - WHEELBASE 127.0" 12 - UNDERCLEARANCE (MAST) 4.0" 13 - DRIVE AXLE CL TO CARRIAGE FACE 37.5"                                                                                                                                                                                                                                                                                                                                                                                                                                                                                                                                                                                                                                                                                                                                                                                                                                                                                                                                                                                                                                                                                                                                                                                                                                                                                                                                                                                                                                                                                                                                                                                                                                                                                                                                                                                                                          |                       |        |                 |         |  |
| 7 - HEIGHT TO TOP OF "A" FRAME 102.0"  8 - HEIGHT TO TOP OF COUNTERWEIGHT VARIES  9 - HEIGHT TO TOP OF CARRIAGE 99.0"  10 - STEER AXLE, CL TO REAR OF COUNTERWEIGHT 37.0"  11 - WHEELBASE 127.0"  12 - UNDERCLEARANCE (MAST) 4.0"  13 - DRIVE AXLE CL TO CARRIAGE FACE 37.5"                                                                                                                                                                                                                                                                                                                                                                                                                                                                                                                                                                                                                                                                                                                                                                                                                                                                                                                                                                                                                                                                                                                                                                                                                                                                                                                                                                                                                                                                                                                                                                                                                                                                                                                                                                                                                                                  |                       |        |                 |         |  |
| 8 - HEIGHT TO TOP OF COUNTERWEIGHT VARIES 9 - HEIGHT TO TOP OF CARRIAGE 99.0" 10 - STEER AXLE, CL TO REAR OF COUNTERWEIGHT 37.0" 11 - WHEELBASE 127.0" 12 - UNDERCLEARANCE (MAST) 4.0" 13 - DRIVE AXLE CL TO CARRIAGE FACE 37.5"                                                                                                                                                                                                                                                                                                                                                                                                                                                                                                                                                                                                                                                                                                                                                                                                                                                                                                                                                                                                                                                                                                                                                                                                                                                                                                                                                                                                                                                                                                                                                                                                                                                                                                                                                                                                                                                                                              |                       |        |                 |         |  |
| 9 - HEIGHT TO TOP OF CARRIAGE       99.0"         10 - STEER AXLE, CL TO REAR OF COUNTERWEIGHT       37.0"         11 - WHEELBASE       127.0"         12 - UNDERCLEARANCE (MAST)       4.0"         13 - DRIVE AXLE CL TO CARRIAGE FACE       37.5"                                                                                                                                                                                                                                                                                                                                                                                                                                                                                                                                                                                                                                                                                                                                                                                                                                                                                                                                                                                                                                                                                                                                                                                                                                                                                                                                                                                                                                                                                                                                                                                                                                                                                                                                                                                                                                                                          |                       |        |                 |         |  |
| 10 - STEER AXLE, CL TO REAR OF COUNTERWEIGHT       37.0"         11 - WHEELBASE       127.0"         12 - UNDERCLEARANCE (MAST)       4.0"         13 - DRIVE AXLE CL TO CARRIAGE FACE       37.5"                                                                                                                                                                                                                                                                                                                                                                                                                                                                                                                                                                                                                                                                                                                                                                                                                                                                                                                                                                                                                                                                                                                                                                                                                                                                                                                                                                                                                                                                                                                                                                                                                                                                                                                                                                                                                                                                                                                            |                       |        |                 |         |  |
| 11 - WHEELBASE       127.0"         12 - UNDERCLEARANCE (MAST)       4.0"         13 - DRIVE AXLE CL TO CARRIAGE FACE       37.5"                                                                                                                                                                                                                                                                                                                                                                                                                                                                                                                                                                                                                                                                                                                                                                                                                                                                                                                                                                                                                                                                                                                                                                                                                                                                                                                                                                                                                                                                                                                                                                                                                                                                                                                                                                                                                                                                                                                                                                                             |                       |        |                 |         |  |
| 12 - UNDERCLEARANCE (MAST) 4.0" 13 - DRIVE AXLE CL TO CARRIAGE FACE 37.5"                                                                                                                                                                                                                                                                                                                                                                                                                                                                                                                                                                                                                                                                                                                                                                                                                                                                                                                                                                                                                                                                                                                                                                                                                                                                                                                                                                                                                                                                                                                                                                                                                                                                                                                                                                                                                                                                                                                                                                                                                                                     |                       |        |                 |         |  |
| 13 - DRIVE AXLE CL TO CARRIAGE FACE 37.5"                                                                                                                                                                                                                                                                                                                                                                                                                                                                                                                                                                                                                                                                                                                                                                                                                                                                                                                                                                                                                                                                                                                                                                                                                                                                                                                                                                                                                                                                                                                                                                                                                                                                                                                                                                                                                                                                                                                                                                                                                                                                                     |                       | _      |                 |         |  |
| 10   2   11   2   12   2   13   2   14   2   15   2   15   2   15   2   15   2   15   2   15   2   15   2   15   2   15   2   15   2   15   2   15   2   15   2   15   2   15   2   15   2   15   2   15   2   15   2   15   2   15   2   15   2   15   2   15   2   15   2   15   2   15   2   15   2   15   2   15   2   15   2   15   2   15   2   15   2   15   2   15   2   15   2   15   2   15   2   15   2   15   2   15   2   15   2   15   2   15   2   15   2   15   2   15   2   15   2   15   2   15   2   15   2   15   2   15   2   15   2   15   2   15   2   15   2   15   2   15   2   15   2   15   2   15   2   15   2   15   2   15   2   15   2   15   2   15   2   15   2   15   2   15   2   15   2   15   2   15   2   15   2   15   2   15   2   15   2   15   2   15   2   15   2   15   2   15   2   15   2   15   2   15   2   15   2   15   2   15   2   15   2   15   2   15   2   15   2   15   2   15   2   15   2   15   2   15   2   15   2   15   2   15   2   15   2   15   2   15   2   15   2   15   2   15   2   15   2   15   2   15   2   15   2   15   2   15   2   15   2   15   2   15   2   15   2   15   2   15   2   15   2   15   2   15   2   15   2   15   2   15   2   15   2   15   2   15   2   15   2   15   2   15   2   15   2   15   2   15   2   15   2   15   2   15   2   15   2   15   2   15   2   15   2   15   2   15   2   15   2   15   2   15   2   15   2   15   2   15   2   15   2   15   2   15   2   15   2   15   2   15   2   15   2   15   2   15   2   15   2   15   2   15   2   15   2   15   2   15   2   15   2   15   2   15   2   15   2   15   2   15   2   15   2   15   2   15   2   15   2   15   2   15   2   15   2   15   2   15   2   15   2   15   2   15   2   15   2   15   2   15   2   15   2   15   2   15   2   15   2   15   2   15   2   15   2   15   2   15   2   15   2   15   2   15   2   15   2   15   2   15   2   15   2   15   2   15   2   15   2   15   2   15   2   15   2   15   2   15   2   15   2   15   2   15   2   15   2   15   2   15   2   15   2   15   2   15   2   15   2   15   2   15   2   15 |                       |        |                 |         |  |
| 1995.0                                                                                                                                                                                                                                                                                                                                                                                                                                                                                                                                                                                                                                                                                                                                                                                                                                                                                                                                                                                                                                                                                                                                                                                                                                                                                                                                                                                                                                                                                                                                                                                                                                                                                                                                                                                                                                                                                                                                                                                                                                                                                                                        |                       |        |                 |         |  |
|                                                                                                                                                                                                                                                                                                                                                                                                                                                                                                                                                                                                                                                                                                                                                                                                                                                                                                                                                                                                                                                                                                                                                                                                                                                                                                                                                                                                                                                                                                                                                                                                                                                                                                                                                                                                                                                                                                                                                                                                                                                                                                                               | 100.0                 |        |                 |         |  |
|                                                                                                                                                                                                                                                                                                                                                                                                                                                                                                                                                                                                                                                                                                                                                                                                                                                                                                                                                                                                                                                                                                                                                                                                                                                                                                                                                                                                                                                                                                                                                                                                                                                                                                                                                                                                                                                                                                                                                                                                                                                                                                                               |                       |        |                 |         |  |
| MIN. AISLE / RIGHTANGLE STACK (LOAD LENGTH) 227.5"                                                                                                                                                                                                                                                                                                                                                                                                                                                                                                                                                                                                                                                                                                                                                                                                                                                                                                                                                                                                                                                                                                                                                                                                                                                                                                                                                                                                                                                                                                                                                                                                                                                                                                                                                                                                                                                                                                                                                                                                                                                                            | MIN. AISLE / RIGHTA   | 227.5" |                 |         |  |
| CDADEADUTY EMPTY 31.2%                                                                                                                                                                                                                                                                                                                                                                                                                                                                                                                                                                                                                                                                                                                                                                                                                                                                                                                                                                                                                                                                                                                                                                                                                                                                                                                                                                                                                                                                                                                                                                                                                                                                                                                                                                                                                                                                                                                                                                                                                                                                                                        | GRADEABILITY          |        | EMPTY           | 31.2%   |  |
| LOADED 51.3%                                                                                                                                                                                                                                                                                                                                                                                                                                                                                                                                                                                                                                                                                                                                                                                                                                                                                                                                                                                                                                                                                                                                                                                                                                                                                                                                                                                                                                                                                                                                                                                                                                                                                                                                                                                                                                                                                                                                                                                                                                                                                                                  |                       |        | LOADED          | 51.3%   |  |
| CRADE CLEARANCE CENTER OF TRUCK 63%                                                                                                                                                                                                                                                                                                                                                                                                                                                                                                                                                                                                                                                                                                                                                                                                                                                                                                                                                                                                                                                                                                                                                                                                                                                                                                                                                                                                                                                                                                                                                                                                                                                                                                                                                                                                                                                                                                                                                                                                                                                                                           | GRADE CLEARANCE       |        | CENTER OF TRUCK | 63%     |  |
| REAR OVERHANG 48%                                                                                                                                                                                                                                                                                                                                                                                                                                                                                                                                                                                                                                                                                                                                                                                                                                                                                                                                                                                                                                                                                                                                                                                                                                                                                                                                                                                                                                                                                                                                                                                                                                                                                                                                                                                                                                                                                                                                                                                                                                                                                                             |                       |        | REAR OVERHANG   | 48%     |  |
| TIRES 10:00X20 SOLO MATIC                                                                                                                                                                                                                                                                                                                                                                                                                                                                                                                                                                                                                                                                                                                                                                                                                                                                                                                                                                                                                                                                                                                                                                                                                                                                                                                                                                                                                                                                                                                                                                                                                                                                                                                                                                                                                                                                                                                                                                                                                                                                                                     | TIRES 10:00X20 SOLO N |        |                 | IATIC   |  |
| 90 DEGREE MIN. INTERSECTING AISLE 161.6"                                                                                                                                                                                                                                                                                                                                                                                                                                                                                                                                                                                                                                                                                                                                                                                                                                                                                                                                                                                                                                                                                                                                                                                                                                                                                                                                                                                                                                                                                                                                                                                                                                                                                                                                                                                                                                                                                                                                                                                                                                                                                      | O DEGREE MIN. INT     | 161.6" |                 |         |  |
|                                                                                                                                                                                                                                                                                                                                                                                                                                                                                                                                                                                                                                                                                                                                                                                                                                                                                                                                                                                                                                                                                                                                                                                                                                                                                                                                                                                                                                                                                                                                                                                                                                                                                                                                                                                                                                                                                                                                                                                                                                                                                                                               |                       |        |                 |         |  |
| EMPTY LOADED                                                                                                                                                                                                                                                                                                                                                                                                                                                                                                                                                                                                                                                                                                                                                                                                                                                                                                                                                                                                                                                                                                                                                                                                                                                                                                                                                                                                                                                                                                                                                                                                                                                                                                                                                                                                                                                                                                                                                                                                                                                                                                                  |                       |        | EMPTY           | LOADED  |  |
| 1ST. 2.0 MPH 2.0 MPH                                                                                                                                                                                                                                                                                                                                                                                                                                                                                                                                                                                                                                                                                                                                                                                                                                                                                                                                                                                                                                                                                                                                                                                                                                                                                                                                                                                                                                                                                                                                                                                                                                                                                                                                                                                                                                                                                                                                                                                                                                                                                                          | TRAVEL SPEED          | 1ST.   | 2.0 MPH         | 2.0 MPH |  |
| TRAVEL SPEED 2ND. 4.0 MPH 4.0 MPH                                                                                                                                                                                                                                                                                                                                                                                                                                                                                                                                                                                                                                                                                                                                                                                                                                                                                                                                                                                                                                                                                                                                                                                                                                                                                                                                                                                                                                                                                                                                                                                                                                                                                                                                                                                                                                                                                                                                                                                                                                                                                             |                       | 2ND.   | 4.0 MPH         | 4.0 MPH |  |
| 3RD. 11.0 MPH N.A.                                                                                                                                                                                                                                                                                                                                                                                                                                                                                                                                                                                                                                                                                                                                                                                                                                                                                                                                                                                                                                                                                                                                                                                                                                                                                                                                                                                                                                                                                                                                                                                                                                                                                                                                                                                                                                                                                                                                                                                                                                                                                                            |                       | 3RD.   | 11.0 MPH        | N.A.    |  |