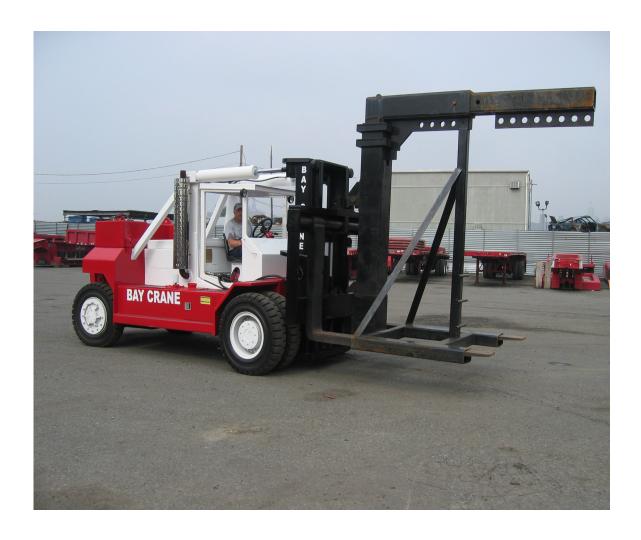

# 80,000 Lbs

Bristol RS80 Forklift Specification Sheets

#### **BRISTOL 40 Ton FORKLIFT TRUCK**

## 80,000LBS @ 24" LOAD CENTER

Total Weight of Chassis: 44,640 lbs Small Center Cwt: 11,305 lbs Main Cwt: 16,160 lbs Boom & Rest Wt. ~4,000 lbs

| B = 106"   C = 161"   1 - WIDTH ACROSS COUNTERWEIGHT   95.5"   2 - TREAD WIDTH, DRIVE AXLE   74.4"   3 - FORK SPREAD(STANDARD)   98.0"   4 - WIDTH OVER TIRES   101.5"   5 - OUTSIDE TURN RADIUS (TAIL SWING)   196.0"   6 - INSIDE TURN RADIUS   23.25"   7 - HEIGHT TO TOP OF "A" FRAME   102.0"   8 - HEIGHT TO TOP OF COUNTERWEIGHT   VARIES   9 - HEIGHT TO TOP OF CARRIAGE   99.0"   10 - STEER AXLE, CL TO REAR OF COUNTERWEIGHT   37.0"   11 - WHEELBASE   127.0"   12 - UNDERCLEARANCE (MAST)   4.0"   13 - DRIVE AXLE CL TO CARRIAGE FACE   37.5"   14 - OVERALL LENGTH, LESS FORKS   199.0"                                                                                                                                                                                                                                                                                                                                                                                                                                                                                                                                                                                                                                                                                                                                                                                                                                                                                                                                                                                                                                                                                                                                                                                                                                                                                                                                                                                                                                                                                                                        | A = 98"               |        |                 | 1       |  |
|-------------------------------------------------------------------------------------------------------------------------------------------------------------------------------------------------------------------------------------------------------------------------------------------------------------------------------------------------------------------------------------------------------------------------------------------------------------------------------------------------------------------------------------------------------------------------------------------------------------------------------------------------------------------------------------------------------------------------------------------------------------------------------------------------------------------------------------------------------------------------------------------------------------------------------------------------------------------------------------------------------------------------------------------------------------------------------------------------------------------------------------------------------------------------------------------------------------------------------------------------------------------------------------------------------------------------------------------------------------------------------------------------------------------------------------------------------------------------------------------------------------------------------------------------------------------------------------------------------------------------------------------------------------------------------------------------------------------------------------------------------------------------------------------------------------------------------------------------------------------------------------------------------------------------------------------------------------------------------------------------------------------------------------------------------------------------------------------------------------------------------|-----------------------|--------|-----------------|---------|--|
| C = 161"         1 - WIDTH ACROSS COUNTERWEIGHT       95.5"         2 - TREAD WIDTH, DRIVE AXLE       74.4"         3 - FORK SPREAD(STANDARD)       98.0"         4 - WIDTH OVER TIRES       101.5"         5 - OUTSIDE TURN RADIUS (TAIL SWING)       196.0"         6 - INSIDE TURN RADIUS       23.25"         7 - HEIGHT TO TOP OF "A" FRAME       102.0"         8 - HEIGHT TO TOP OF COUNTERWEIGHT       VARIES         9 - HEIGHT TO TOP OF CARRIAGE       99.0"         10 - STEER AXLE, CL TO REAR OF COUNTERWEIGHT       37.0"         11 - WHEELBASE       127.0"         12 - UNDERCLEARANCE (MAST)       4.0"         13 - DRIVE AXLE CL TO CARRIAGE FACE       37.5"                                                                                                                                                                                                                                                                                                                                                                                                                                                                                                                                                                                                                                                                                                                                                                                                                                                                                                                                                                                                                                                                                                                                                                                                                                                                                                                                                                                                                                            |                       |        |                 |         |  |
| 1 - WIDTH ACROSS COUNTERWEIGHT       95.5"         2 - TREAD WIDTH, DRIVE AXLE       74.4"         3 - FORK SPREAD(STANDARD)       98.0"         4 - WIDTH OVER TIRES       101.5"         5 - OUTSIDE TURN RADIUS ( TAIL SWING)       196.0"         6 - INSIDE TURN RADIUS       23.25"         7 - HEIGHT TO TOP OF "A" FRAME       102.0"         8 - HEIGHT TO TOP OF COUNTERWEIGHT       VARIES         9 - HEIGHT TO TOP OF CARRIAGE       99.0"         10 - STEER AXLE, CL TO REAR OF COUNTERWEIGHT       37.0"         11 - WHEELBASE       127.0"         12 - UNDERCLEARANCE (MAST)       4.0"         13 - DRIVE AXLE CL TO CARRIAGE FACE       37.5"                                                                                                                                                                                                                                                                                                                                                                                                                                                                                                                                                                                                                                                                                                                                                                                                                                                                                                                                                                                                                                                                                                                                                                                                                                                                                                                                                                                                                                                            |                       |        |                 |         |  |
| 2 - TREAD WIDTH, DRIVE AXLE       74.4"         3 - FORK SPREAD(STANDARD)       98.0"         4 - WIDTH OVER TIRES       101.5"         5 - OUTSIDE TURN RADIUS ( TAIL SWING)       196.0"         6 - INSIDE TURN RADIUS       23.25"         7 - HEIGHT TO TOP OF "A" FRAME       102.0"         8 - HEIGHT TO TOP OF COUNTERWEIGHT       VARIES         9 - HEIGHT TO TOP OF CARRIAGE       99.0"         10 - STEER AXLE, CL TO REAR OF COUNTERWEIGHT       37.0"         11 - WHEELBASE       127.0"         12 - UNDERCLEARANCE (MAST)       4.0"         13 - DRIVE AXLE CL TO CARRIAGE FACE       37.5"                                                                                                                                                                                                                                                                                                                                                                                                                                                                                                                                                                                                                                                                                                                                                                                                                                                                                                                                                                                                                                                                                                                                                                                                                                                                                                                                                                                                                                                                                                               |                       | 05.5"  |                 |         |  |
| 3 - FORK SPREAD(STANDARD)       98.0"         4 - WIDTH OVER TIRES       101.5"         5 - OUTSIDE TURN RADIUS (TAIL SWING)       196.0"         6 - INSIDE TURN RADIUS       23.25"         7 - HEIGHT TO TOP OF "A" FRAME       102.0"         8 - HEIGHT TO TOP OF COUNTERWEIGHT       VARIES         9 - HEIGHT TO TOP OF CARRIAGE       99.0"         10 - STEER AXLE, CL TO REAR OF COUNTERWEIGHT       37.0"         11 - WHEELBASE       127.0"         12 - UNDERCLEARANCE (MAST)       4.0"         13 - DRIVE AXLE CL TO CARRIAGE FACE       37.5"                                                                                                                                                                                                                                                                                                                                                                                                                                                                                                                                                                                                                                                                                                                                                                                                                                                                                                                                                                                                                                                                                                                                                                                                                                                                                                                                                                                                                                                                                                                                                                |                       |        |                 |         |  |
| 4 - WIDTH OVER TIRES 5 - OUTSIDE TURN RADIUS ( TAIL SWING) 6 - INSIDE TURN RADIUS 7 - HEIGHT TO TOP OF "A" FRAME 102.0" 8 - HEIGHT TO TOP OF COUNTERWEIGHT 9 - HEIGHT TO TOP OF CARRIAGE 9 - HEIGHT TO TOP OF CARRIAGE 10 - STEER AXLE, CL TO REAR OF COUNTERWEIGHT 37.0" 11 - WHEELBASE 12 - UNDERCLEARANCE (MAST) 4.0" 13 - DRIVE AXLE CL TO CARRIAGE FACE 37.5"                                                                                                                                                                                                                                                                                                                                                                                                                                                                                                                                                                                                                                                                                                                                                                                                                                                                                                                                                                                                                                                                                                                                                                                                                                                                                                                                                                                                                                                                                                                                                                                                                                                                                                                                                            |                       |        |                 |         |  |
| 5 - OUTSIDE TURN RADIUS ( TAIL SWING) 196.0" 6 - INSIDE TURN RADIUS 23.25" 7 - HEIGHT TO TOP OF "A" FRAME 102.0" 8 - HEIGHT TO TOP OF COUNTERWEIGHT VARIES 9 - HEIGHT TO TOP OF CARRIAGE 99.0" 10 - STEER AXLE, CL TO REAR OF COUNTERWEIGHT 37.0" 11 - WHEELBASE 127.0" 12 - UNDERCLEARANCE (MAST) 4.0" 13 - DRIVE AXLE CL TO CARRIAGE FACE 37.5"                                                                                                                                                                                                                                                                                                                                                                                                                                                                                                                                                                                                                                                                                                                                                                                                                                                                                                                                                                                                                                                                                                                                                                                                                                                                                                                                                                                                                                                                                                                                                                                                                                                                                                                                                                             |                       |        |                 |         |  |
| 6 - INSIDE TURN RADIUS 23.25" 7 - HEIGHT TO TOP OF "A" FRAME 102.0" 8 - HEIGHT TO TOP OF COUNTERWEIGHT VARIES 9 - HEIGHT TO TOP OF CARRIAGE 99.0" 10 - STEER AXLE, CL TO REAR OF COUNTERWEIGHT 37.0" 11 - WHEELBASE 127.0" 12 - UNDERCLEARANCE (MAST) 4.0" 13 - DRIVE AXLE CL TO CARRIAGE FACE 37.5"                                                                                                                                                                                                                                                                                                                                                                                                                                                                                                                                                                                                                                                                                                                                                                                                                                                                                                                                                                                                                                                                                                                                                                                                                                                                                                                                                                                                                                                                                                                                                                                                                                                                                                                                                                                                                          |                       |        |                 |         |  |
| 7 - HEIGHT TO TOP OF "A" FRAME 102.0"  8 - HEIGHT TO TOP OF COUNTERWEIGHT VARIES  9 - HEIGHT TO TOP OF CARRIAGE 99.0"  10 - STEER AXLE, CL TO REAR OF COUNTERWEIGHT 37.0"  11 - WHEELBASE 127.0"  12 - UNDERCLEARANCE (MAST) 4.0"  13 - DRIVE AXLE CL TO CARRIAGE FACE 37.5"                                                                                                                                                                                                                                                                                                                                                                                                                                                                                                                                                                                                                                                                                                                                                                                                                                                                                                                                                                                                                                                                                                                                                                                                                                                                                                                                                                                                                                                                                                                                                                                                                                                                                                                                                                                                                                                  |                       |        |                 |         |  |
| 8 - HEIGHT TO TOP OF COUNTERWEIGHT VARIES 9 - HEIGHT TO TOP OF CARRIAGE 99.0" 10 - STEER AXLE, CL TO REAR OF COUNTERWEIGHT 37.0" 11 - WHEELBASE 127.0" 12 - UNDERCLEARANCE (MAST) 4.0" 13 - DRIVE AXLE CL TO CARRIAGE FACE 37.5"                                                                                                                                                                                                                                                                                                                                                                                                                                                                                                                                                                                                                                                                                                                                                                                                                                                                                                                                                                                                                                                                                                                                                                                                                                                                                                                                                                                                                                                                                                                                                                                                                                                                                                                                                                                                                                                                                              |                       |        |                 |         |  |
| 9 - HEIGHT TO TOP OF CARRIAGE       99.0"         10 - STEER AXLE, CL TO REAR OF COUNTERWEIGHT       37.0"         11 - WHEELBASE       127.0"         12 - UNDERCLEARANCE (MAST)       4.0"         13 - DRIVE AXLE CL TO CARRIAGE FACE       37.5"                                                                                                                                                                                                                                                                                                                                                                                                                                                                                                                                                                                                                                                                                                                                                                                                                                                                                                                                                                                                                                                                                                                                                                                                                                                                                                                                                                                                                                                                                                                                                                                                                                                                                                                                                                                                                                                                          |                       |        |                 |         |  |
| 10 - STEER AXLE, CL TO REAR OF COUNTERWEIGHT       37.0"         11 - WHEELBASE       127.0"         12 - UNDERCLEARANCE (MAST)       4.0"         13 - DRIVE AXLE CL TO CARRIAGE FACE       37.5"                                                                                                                                                                                                                                                                                                                                                                                                                                                                                                                                                                                                                                                                                                                                                                                                                                                                                                                                                                                                                                                                                                                                                                                                                                                                                                                                                                                                                                                                                                                                                                                                                                                                                                                                                                                                                                                                                                                            |                       |        |                 |         |  |
| 11 - WHEELBASE       127.0"         12 - UNDERCLEARANCE (MAST)       4.0"         13 - DRIVE AXLE CL TO CARRIAGE FACE       37.5"                                                                                                                                                                                                                                                                                                                                                                                                                                                                                                                                                                                                                                                                                                                                                                                                                                                                                                                                                                                                                                                                                                                                                                                                                                                                                                                                                                                                                                                                                                                                                                                                                                                                                                                                                                                                                                                                                                                                                                                             |                       |        |                 |         |  |
| 12 - UNDERCLEARANCE (MAST) 4.0" 13 - DRIVE AXLE CL TO CARRIAGE FACE 37.5"                                                                                                                                                                                                                                                                                                                                                                                                                                                                                                                                                                                                                                                                                                                                                                                                                                                                                                                                                                                                                                                                                                                                                                                                                                                                                                                                                                                                                                                                                                                                                                                                                                                                                                                                                                                                                                                                                                                                                                                                                                                     |                       |        |                 |         |  |
| 13 - DRIVE AXLE CL TO CARRIAGE FACE 37.5"                                                                                                                                                                                                                                                                                                                                                                                                                                                                                                                                                                                                                                                                                                                                                                                                                                                                                                                                                                                                                                                                                                                                                                                                                                                                                                                                                                                                                                                                                                                                                                                                                                                                                                                                                                                                                                                                                                                                                                                                                                                                                     |                       | _      |                 |         |  |
| 10   2   11   2   12   2   13   2   14   2   15   2   15   2   15   2   15   2   15   2   15   2   15   2   15   2   15   2   15   2   15   2   15   2   15   2   15   2   15   2   15   2   15   2   15   2   15   2   15   2   15   2   15   2   15   2   15   2   15   2   15   2   15   2   15   2   15   2   15   2   15   2   15   2   15   2   15   2   15   2   15   2   15   2   15   2   15   2   15   2   15   2   15   2   15   2   15   2   15   2   15   2   15   2   15   2   15   2   15   2   15   2   15   2   15   2   15   2   15   2   15   2   15   2   15   2   15   2   15   2   15   2   15   2   15   2   15   2   15   2   15   2   15   2   15   2   15   2   15   2   15   2   15   2   15   2   15   2   15   2   15   2   15   2   15   2   15   2   15   2   15   2   15   2   15   2   15   2   15   2   15   2   15   2   15   2   15   2   15   2   15   2   15   2   15   2   15   2   15   2   15   2   15   2   15   2   15   2   15   2   15   2   15   2   15   2   15   2   15   2   15   2   15   2   15   2   15   2   15   2   15   2   15   2   15   2   15   2   15   2   15   2   15   2   15   2   15   2   15   2   15   2   15   2   15   2   15   2   15   2   15   2   15   2   15   2   15   2   15   2   15   2   15   2   15   2   15   2   15   2   15   2   15   2   15   2   15   2   15   2   15   2   15   2   15   2   15   2   15   2   15   2   15   2   15   2   15   2   15   2   15   2   15   2   15   2   15   2   15   2   15   2   15   2   15   2   15   2   15   2   15   2   15   2   15   2   15   2   15   2   15   2   15   2   15   2   15   2   15   2   15   2   15   2   15   2   15   2   15   2   15   2   15   2   15   2   15   2   15   2   15   2   15   2   15   2   15   2   15   2   15   2   15   2   15   2   15   2   15   2   15   2   15   2   15   2   15   2   15   2   15   2   15   2   15   2   15   2   15   2   15   2   15   2   15   2   15   2   15   2   15   2   15   2   15   2   15   2   15   2   15   2   15   2   15   2   15   2   15   2   15   2   15   2   15   2   15   2   15   2   15   2   15   2   15 |                       |        |                 |         |  |
| 1995.0                                                                                                                                                                                                                                                                                                                                                                                                                                                                                                                                                                                                                                                                                                                                                                                                                                                                                                                                                                                                                                                                                                                                                                                                                                                                                                                                                                                                                                                                                                                                                                                                                                                                                                                                                                                                                                                                                                                                                                                                                                                                                                                        |                       |        |                 |         |  |
|                                                                                                                                                                                                                                                                                                                                                                                                                                                                                                                                                                                                                                                                                                                                                                                                                                                                                                                                                                                                                                                                                                                                                                                                                                                                                                                                                                                                                                                                                                                                                                                                                                                                                                                                                                                                                                                                                                                                                                                                                                                                                                                               | 100.0                 |        |                 |         |  |
|                                                                                                                                                                                                                                                                                                                                                                                                                                                                                                                                                                                                                                                                                                                                                                                                                                                                                                                                                                                                                                                                                                                                                                                                                                                                                                                                                                                                                                                                                                                                                                                                                                                                                                                                                                                                                                                                                                                                                                                                                                                                                                                               |                       |        |                 |         |  |
| MIN. AISLE / RIGHTANGLE STACK (LOAD LENGTH) 227.5"                                                                                                                                                                                                                                                                                                                                                                                                                                                                                                                                                                                                                                                                                                                                                                                                                                                                                                                                                                                                                                                                                                                                                                                                                                                                                                                                                                                                                                                                                                                                                                                                                                                                                                                                                                                                                                                                                                                                                                                                                                                                            | MIN. AISLE / RIGHTA   | 227.5" |                 |         |  |
| CDADEADUTY EMPTY 31.2%                                                                                                                                                                                                                                                                                                                                                                                                                                                                                                                                                                                                                                                                                                                                                                                                                                                                                                                                                                                                                                                                                                                                                                                                                                                                                                                                                                                                                                                                                                                                                                                                                                                                                                                                                                                                                                                                                                                                                                                                                                                                                                        | GRADEABILITY          |        | EMPTY           | 31.2%   |  |
| LOADED 51.3%                                                                                                                                                                                                                                                                                                                                                                                                                                                                                                                                                                                                                                                                                                                                                                                                                                                                                                                                                                                                                                                                                                                                                                                                                                                                                                                                                                                                                                                                                                                                                                                                                                                                                                                                                                                                                                                                                                                                                                                                                                                                                                                  |                       |        | LOADED          | 51.3%   |  |
| CRADE CLEARANCE CENTER OF TRUCK 63%                                                                                                                                                                                                                                                                                                                                                                                                                                                                                                                                                                                                                                                                                                                                                                                                                                                                                                                                                                                                                                                                                                                                                                                                                                                                                                                                                                                                                                                                                                                                                                                                                                                                                                                                                                                                                                                                                                                                                                                                                                                                                           | GRADE CLEARANCE       |        | CENTER OF TRUCK | 63%     |  |
| REAR OVERHANG 48%                                                                                                                                                                                                                                                                                                                                                                                                                                                                                                                                                                                                                                                                                                                                                                                                                                                                                                                                                                                                                                                                                                                                                                                                                                                                                                                                                                                                                                                                                                                                                                                                                                                                                                                                                                                                                                                                                                                                                                                                                                                                                                             |                       |        | REAR OVERHANG   | 48%     |  |
| TIRES 10:00X20 SOLO MATIC                                                                                                                                                                                                                                                                                                                                                                                                                                                                                                                                                                                                                                                                                                                                                                                                                                                                                                                                                                                                                                                                                                                                                                                                                                                                                                                                                                                                                                                                                                                                                                                                                                                                                                                                                                                                                                                                                                                                                                                                                                                                                                     | TIRES 10:00X20 SOLO N |        |                 | IATIC   |  |
| 90 DEGREE MIN. INTERSECTING AISLE 161.6"                                                                                                                                                                                                                                                                                                                                                                                                                                                                                                                                                                                                                                                                                                                                                                                                                                                                                                                                                                                                                                                                                                                                                                                                                                                                                                                                                                                                                                                                                                                                                                                                                                                                                                                                                                                                                                                                                                                                                                                                                                                                                      | O DEGREE MIN. INT     | 161.6" |                 |         |  |
|                                                                                                                                                                                                                                                                                                                                                                                                                                                                                                                                                                                                                                                                                                                                                                                                                                                                                                                                                                                                                                                                                                                                                                                                                                                                                                                                                                                                                                                                                                                                                                                                                                                                                                                                                                                                                                                                                                                                                                                                                                                                                                                               |                       |        |                 |         |  |
| EMPTY LOADED                                                                                                                                                                                                                                                                                                                                                                                                                                                                                                                                                                                                                                                                                                                                                                                                                                                                                                                                                                                                                                                                                                                                                                                                                                                                                                                                                                                                                                                                                                                                                                                                                                                                                                                                                                                                                                                                                                                                                                                                                                                                                                                  |                       |        | EMPTY           | LOADED  |  |
| 1ST. 2.0 MPH 2.0 MPH                                                                                                                                                                                                                                                                                                                                                                                                                                                                                                                                                                                                                                                                                                                                                                                                                                                                                                                                                                                                                                                                                                                                                                                                                                                                                                                                                                                                                                                                                                                                                                                                                                                                                                                                                                                                                                                                                                                                                                                                                                                                                                          | TRAVEL SPEED          | 1ST.   | 2.0 MPH         | 2.0 MPH |  |
| TRAVEL SPEED 2ND. 4.0 MPH 4.0 MPH                                                                                                                                                                                                                                                                                                                                                                                                                                                                                                                                                                                                                                                                                                                                                                                                                                                                                                                                                                                                                                                                                                                                                                                                                                                                                                                                                                                                                                                                                                                                                                                                                                                                                                                                                                                                                                                                                                                                                                                                                                                                                             |                       | 2ND.   | 4.0 MPH         | 4.0 MPH |  |
| 3RD. 11.0 MPH N.A.                                                                                                                                                                                                                                                                                                                                                                                                                                                                                                                                                                                                                                                                                                                                                                                                                                                                                                                                                                                                                                                                                                                                                                                                                                                                                                                                                                                                                                                                                                                                                                                                                                                                                                                                                                                                                                                                                                                                                                                                                                                                                                            |                       | 3RD.   | 11.0 MPH        | N.A.    |  |